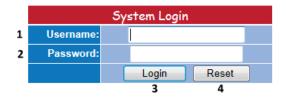

#### WEDNESDAY 05.23.2012

5 User's Guide

| Item            | Actions/Description                                            |
|-----------------|----------------------------------------------------------------|
| 1. Username     | Enter your assigned user name.                                 |
| 2. Password     | Enter your assigned password.                                  |
| 3. Login        | Click on the login button to open the system.                  |
| 4. Reset        | Click on the reset button to clear the information entered.    |
| 5. User's Guide | Click to view the User's Guide for this section of the system. |

This is the first page of the Barbara Bush Foundation for Family Literacy (BBFFL) Data System. The system is secured through usernames and passwords that are assigned by the system administrator. Please note that the login is case sensitive. If you have not received your username and password, please contact the Barbara Bush Foundation for Family Literacy program office.